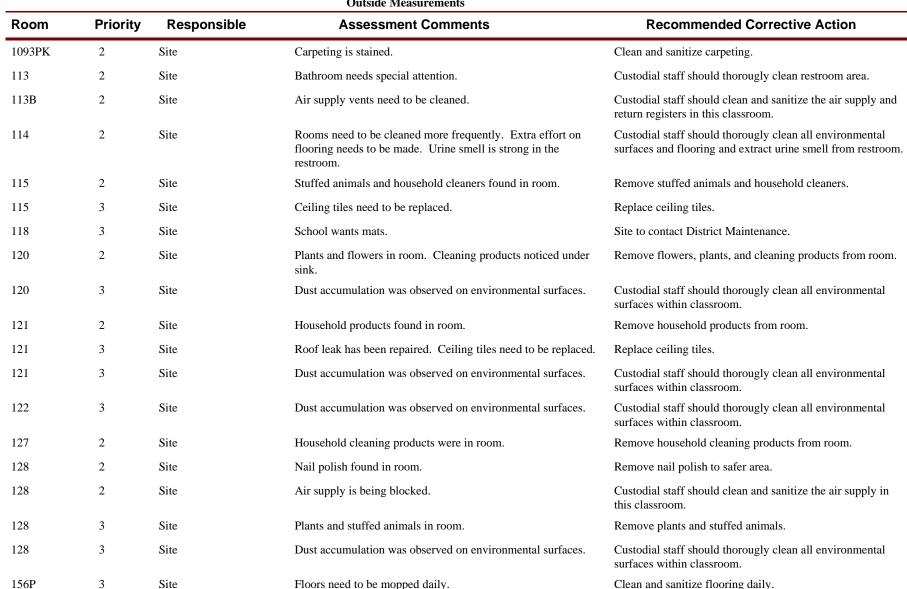

| Room | Priority | Responsible | Assessment Comments                                            | Recommended Corrective Action                                                       |
|------|----------|-------------|----------------------------------------------------------------|-------------------------------------------------------------------------------------|
| 301  | 2        | Site        | Stuffed animals and household cleaning supplies found in room. | Remove stuffed animals and cleaning supplies.                                       |
| 304  | 3        | Site        | Dust accumulation was observed on environmental surfaces.      | Custodial staff should thorougly clean all environmental surfaces within classroom. |
| 801  | 3        | Site        | Stuffed animals in room.                                       | Remove stuff animals from room.                                                     |
| 903  | 2        | Site        | Household cleaning products found.                             | Remove household cleaning products.                                                 |
| 904  | 3        | Site        | Dust accumulation was observed on environmental surfaces.      | Custodial staff should thorougly clean all environmental surfaces within classroom. |
| 904  | 3        | Site        | Stuffed animals and clothing found in room.                    | Remove stuffed animals and clothing from room.                                      |
| P204 | 3        | Site        | Abundance of books.                                            | Custodial staff to provide storage for books.                                       |